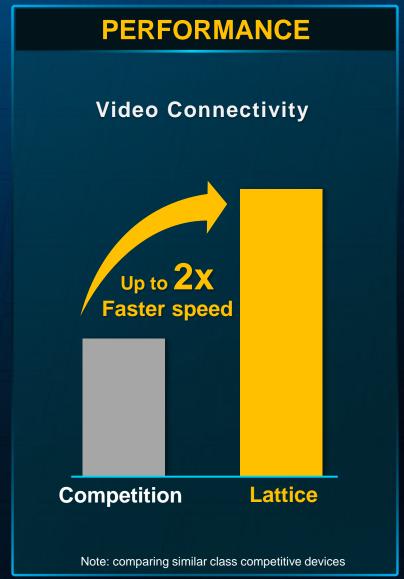

#### **VIDEO CONNECTIVITY**

LATTICE CrossLink Family Optimized for high-speed video and sensor applications

- First FPGA with hardened MIPI D-PHY
- Highest performance at lowest power