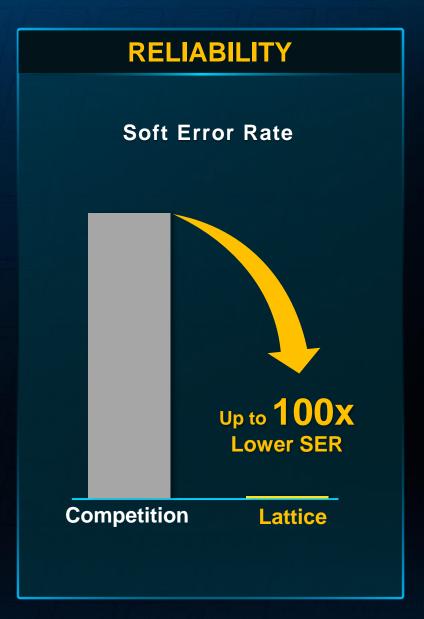

#### **BROAD FAMILY OF LOW POWER FPGAS**

Addresses a broad range of applications across multiple markets

- Lowest power and smallest package with up to 10G SERDES and 150K LUTs
- Industry-leading reliability and efficient processing with class-leading on-chip memory