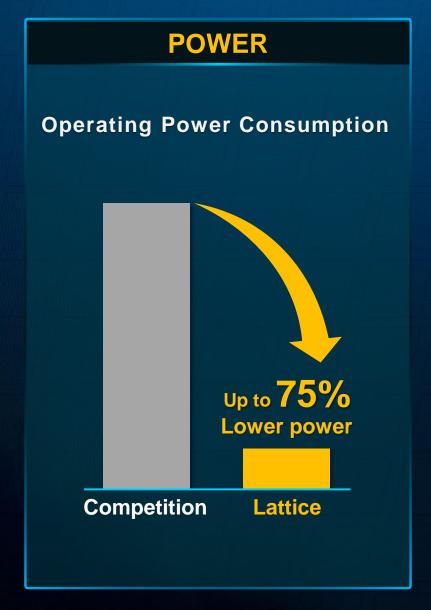

#### **BROAD FAMILY OF LOW POWER FPGAS**

Addresses a broad range of applications across multiple markets

- Lowest power and smallest package with up to 10G SERDES and 150K LUTs
- Industry-leading reliability and efficient processing with class-leading on-chip memory

#### **ULTRA LOW POWER**

World's lowest power FPGAs; Optimized for small form factor

- Static current as low as 25 uA
- World's most popular ultra-low power FPGA