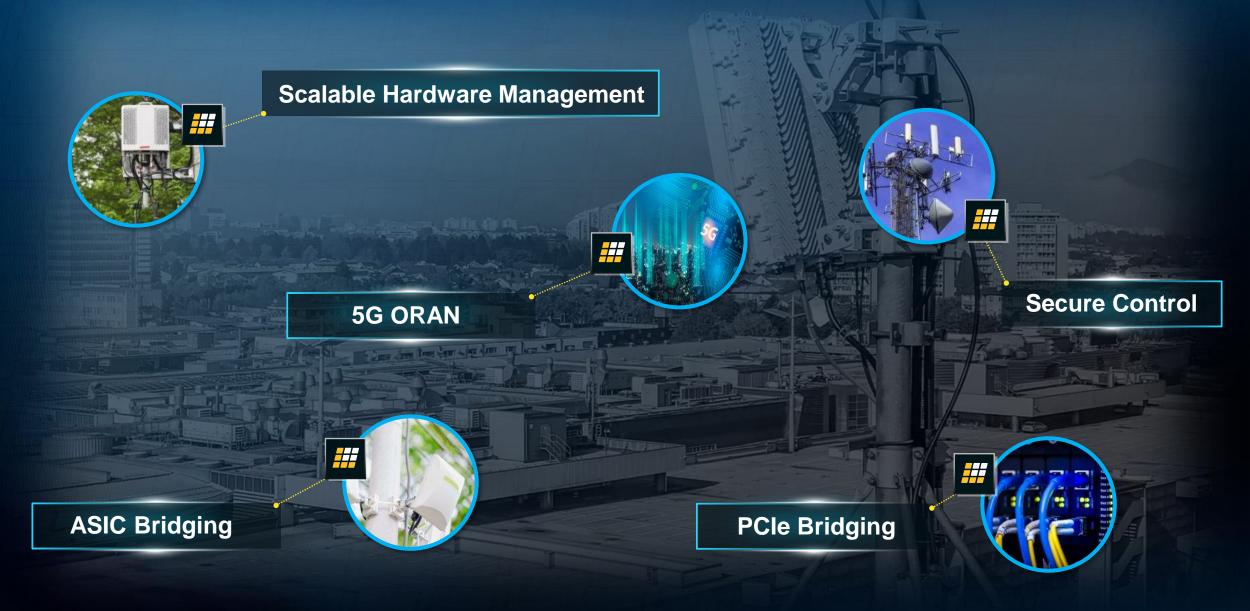

LATTICE AVANT™



LAUNCHING H2 OF 2022

LATTICE NEXUS

##LATTICE
CrossLink-NX



##LATTICE
Mach-NX



Nexus #5

LAUNCHING H1 2022

##LATTICE
Nexus #6

TO BE ANNOUNCED



# **Innovating for the Future with Avant**



### Target Launch H2 of Next Year

### **CUSTOMER BENEFITS**

- Market leading power efficiency
- Advanced FPGA architecture
- Scalable to 5X the capacity of Nexus
- Higher system bandwidth
- Breakthrough system features
- Leverages existing software portfolio
- More to be announced at launch



# Agenda





# **Positioned in Growing Markets**



5G Wireless
Switches/Routers



Servers Client



Industrial IoT
Factory Automation



ADAS
Infotainment



Smart Home
Wearables

# Leading the Industry in Low Power Programmability



# **Lattice Solves Communications Challenges**





# **Lattice Solves Client Computing Challenges**

### **Al Capable**

Aware of surrounding User detection & wellness



MIPI bridging Sensor fusion

### **Enhanced Security**

Platform Firmware Resilience

**Small Form Factor** 

Single wire aggregation

Client Computing is a Greenfield Opportunity for Lattice



# Lattice Solves Datacenter Challenges



**Platform Firmware Resilience** 



**Card Interface** 



**System Control** 



**Compute Acceleration** 



**Power Sequencing** 



# **Lattice Solves Industrial Challenges**



# **Lattice Solves Automotive Challenges**



# **Lattice Solves Consumer Challenges**



# Agenda





# **Strong Financial Execution**















# **Q2'21 Financial Highlights**