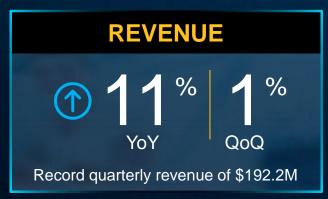

## Lattice Semiconductor Q3 2023 Earnings Results Highlights

66 We delivered another quarter of solid growth, with Q3 2023 revenue and net income increasing 11% on a year-over-year basis. Today Lattice has the strongest product portfolio in our 40-year history and we continue to rapidly expand our product lineup. We look forward to our Developers Conference in December, when we expect to launch two new members of the Lattice Avant™ mid-range FPGA product family. >>>