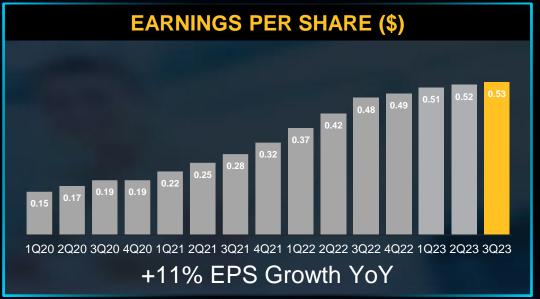

#### **EARNINGS PER SHARE**

\$0.53 in Q3 2023 vs \$0.48 in Q3 2022

Launched the Lattice CrossLinkU™-NX FPGA family. based on Lattice Nexus platform

NEW LAUNCH

Lattice CrossLinkU-NX

(M) mazpa LATTICE

> Lattice multi-FPGA solution powering ADAS features in new Mazda SUV models