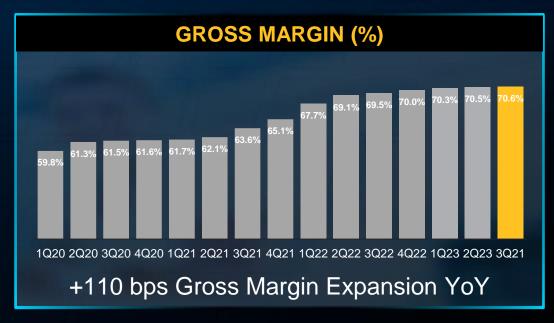

## **GROSS MARGIN 1**70.6% Expanded by 110 bps YoY

## **Q3 2023 Financial Highlights**