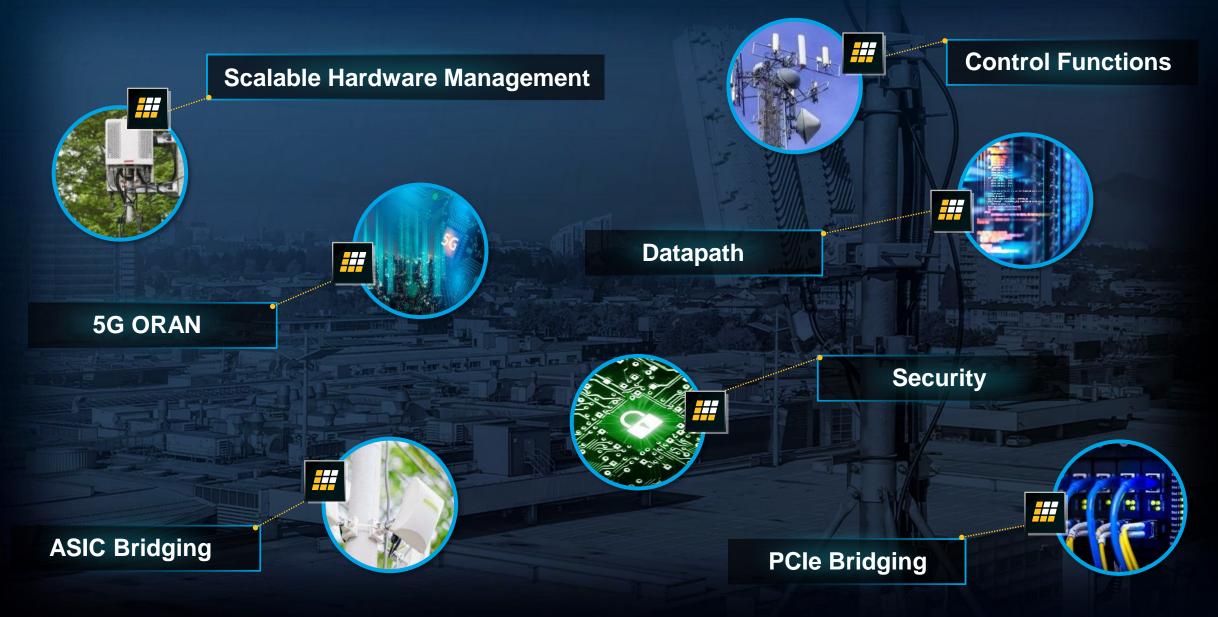

## **Lattice Solves Communications Challenges**

**Client Computing is a Greenfield Opportunity for Lattice** 