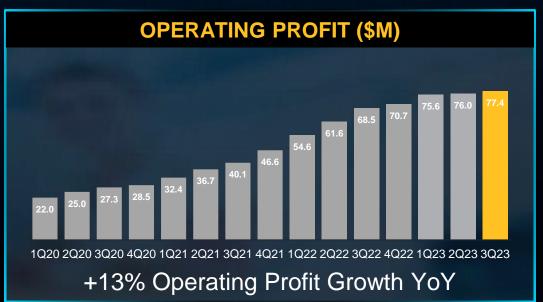

ember, when we expect to launch two new members of the Lattice Avant™ mid-range FPGA product family. >>>

Jim Anderson, President & CEO

## **GROSS MARGIN 1**70.6% Expanded by 110 bps YoY

## **End Market Overview**



Recent Product & Corporate Momentum

## LATTICE

**INDUSTRIAL & AUTOMOTIVE** 



**COMMS & COMPUTING** 





#### **EARNINGS PER SHARE**



\$0.53 in Q3 2023 vs \$0.48 in Q3 2022

Launched the Lattice CrossLinkU™-NX FPGA family. based on Lattice Nexus platform

NEW LAUNCH

Lattice CrossLinkU-NX

(M) mazpa LATTICE

> Lattice multi-FPGA solution powering ADAS features in new Mazda SUV models



Received multiple industry awards for product innovation and customer satisfaction



**Hosting Virtual Developers Conference** Dec. 5-7, 2023



## **Q3 2023 Financial Highlights**











## **Strong Financial Execution**

















The Low Power Programmable Leader