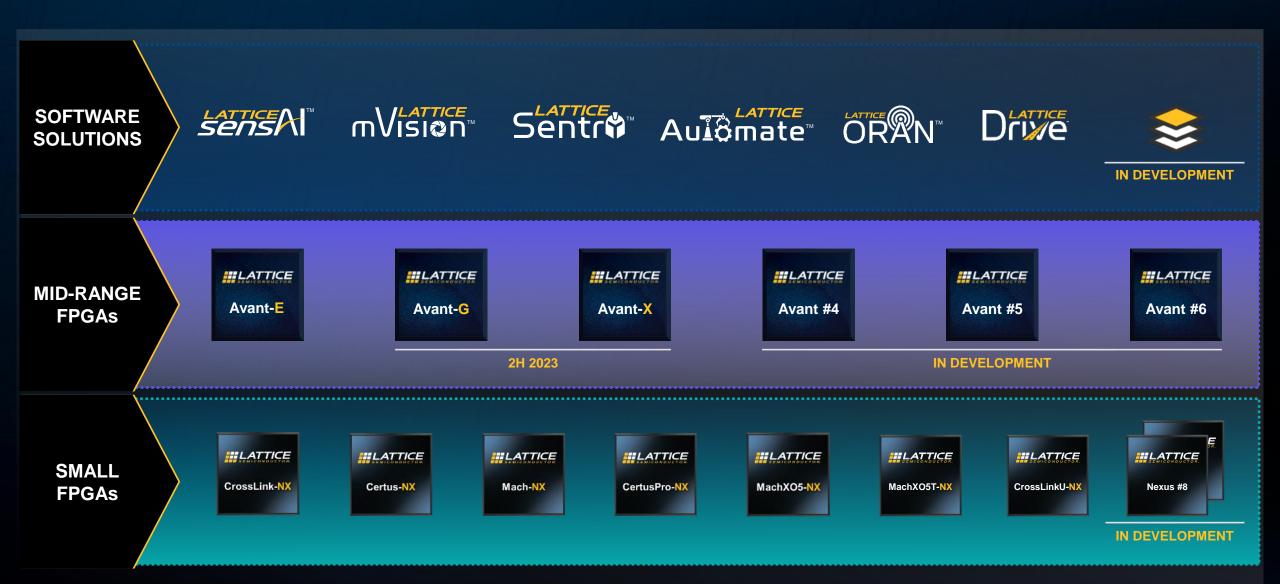

### **Lattice FPGA Portfolio**

**PLATFORM** 

#### **DEVICE FAMILIES**

LATTICE **AVANT**<sup>™</sup>

LATTICE NEXUS

**Embedded Vision Processing** 

Certus<sup>™</sup>NX

**General Purpose Processing** 

**Next Gen Hardware** Security

**Advanced General Purpose Processing** 

MachXO5<sup>-</sup>NX

**Enhanced System Monitor and Control** 

MachXO5T<sup>™</sup>-NX

**Advanced System Control** 

CrossLinkU<sup>-</sup>NX

**Embedded Vision Processing with USB** 

## FPGA PLATFORM LEADERSHIP

LATTICE NEXUS

Architected for applications requiring up to 10G SERDES and up to 100k LCs

## LATTICE AVANT

Architected for applications requiring up to 25G SERDES and up to 500k LCs

#### **Software Solution Stack Portfolio**

Low Power Edge Al

**High Performance** Inferencing Under 1W

Supports Industry Standard ML Frameworks

> Complete Solution **Enablement**

Low Power **Embedded Vision** 

Flexible Image Sensor **Bridging & Aggregation** 

> Image Processing Integration

Complete Solution **Enablement** 

Sentre:

Cyber Resilient Root of Trust

Secure Hardware Creates Root-of-Trust for Systems

Cryptographically Secured Supply Chain

Protection Against Cloning, Counterfeiting, Trojan Insertion, & Simulation

Auiomate™

**Accelerating Factory Automation** 

Accelerates industrial automation development

Supports use cases like motor control, real-time networking, & predictive maintenance

> Complete solution enablement

ORAN™

**Enabling ORAN** Deployment

Enables zero trust security and data protection in networks

Flexible, Tight Fronthaul **Synchronization** 

Acceleration with Low Power

Adaptable **Automotive Design** 

## RAPID PRODUCT PORTFOLIO EXPANSION