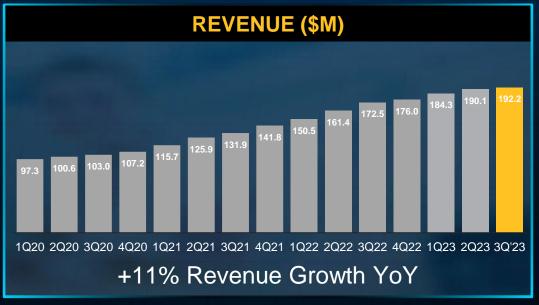

## Lattice Semiconductor Q3 2023 Earnings Results Highlights

66 We delivered another quarter of solid growth, with Q3 2023 revenue and net income increasing 11% on a year-over-year basis. Today Lattice has the strongest product portfolio in our 40-year history and we continue to rapidly expand our product lineup. We look forward to our Developers Conference in December, when we expect to launch two new members of the Lattice Avant™ mid-range FPGA product family. >>>

## **Q3 2023 Financial Highlights**