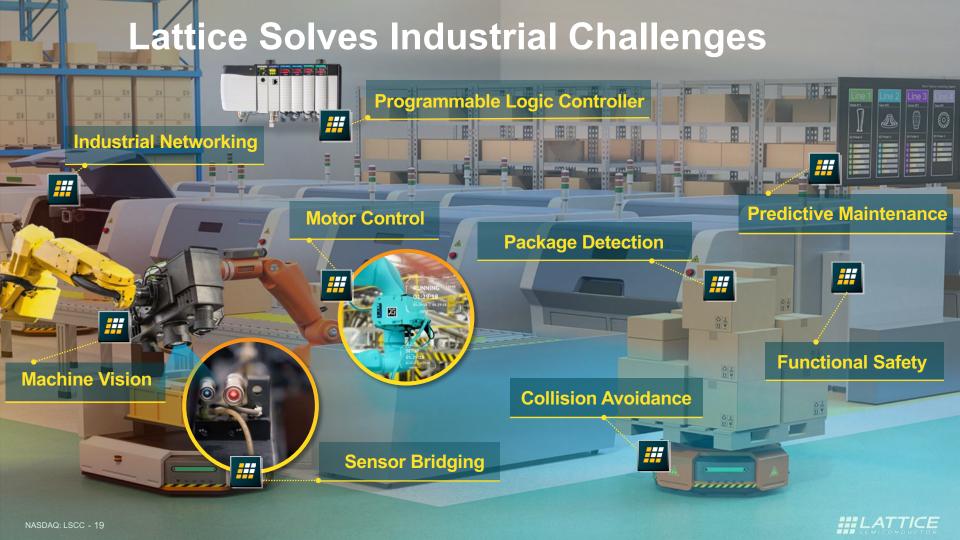

## Positioned in Growing End Markets

5G Wireless

Switches/Routers

Servers

Client

Industrial IoT

**Factory Automation** 

**ADAS** 

Infotainment

**Smart Home** 

Wearables

Only Lattice is investing in small, low power FPGAs for these markets